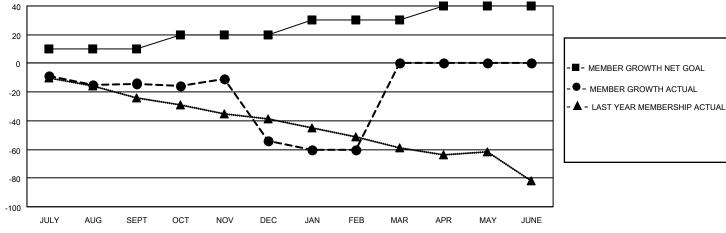

#### GOALS AND ACTUAL MEMBERS CUMULATIVE

| DROPPED CLUBS: 2 |    | 16 CLUBS OF 39 ADDED 1 OR<br>MORE NEW MEMBERS | GENDER DISTRIBUTION                |              |
|------------------|----|-----------------------------------------------|------------------------------------|--------------|
|                  |    | WORLE NEW WEWBERG                             | MALE                               | 660 (61.11%) |
|                  |    |                                               | FEMALE                             | 420 (38.89%) |
| DROPPED MEMBERS  |    |                                               | NON BINARY                         | 0 (0.00%)    |
|                  |    |                                               | PREFER NOT TO ANSWER               | 0 (0.00%)    |
| DECEASED         | 22 |                                               |                                    |              |
| CLUB CANCELLED   | 35 | CLICK HERE FOR CUMULATIVE                     | TOTAL FAMILY UNIT MEMBERS 143      |              |
| OTHER            | 42 | MEMBERSHIP DATA                               |                                    |              |
| TOTAL            | 99 |                                               | FAMILY MEMBERS PAYING HALF DUES 73 |              |
|                  |    |                                               |                                    |              |