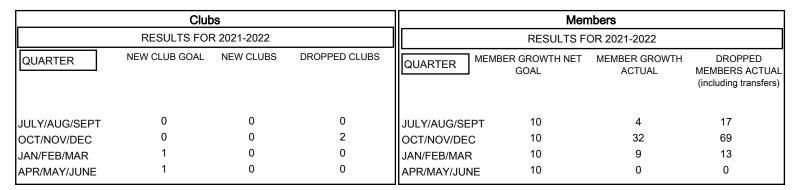

# MONTHLY MEMBERSHIP PROGRESS REPORT

# LOCATION MASSACHUSETTS

## District 33 N

| Results as of: | 2/28/2022 |
|----------------|-----------|
|----------------|-----------|



### GOALS AND ACTUAL NEW CLUBS CUMULATIVE



#### GOALS AND ACTUAL MEMBERS CUMULATIVE



| DROPPED CLUBS: 2 |    | 16 CLUBS OF 39 ADDED 1 OR<br>MORE NEW MEMBERS | GENDER DISTRIBUTION                |              |
|------------------|----|-----------------------------------------------|------------------------------------|--------------|
|                  |    | WORLE NEW WEWBERG                             | MALE                               | 660 (61.11%) |
|                  |    |                                               | FEMALE                             | 420 (38.89%) |
| DROPPED MEMBERS  |    |                                               | NON BINARY                         | 0 (0.00%)    |
|                  |    |                                               | PREFE